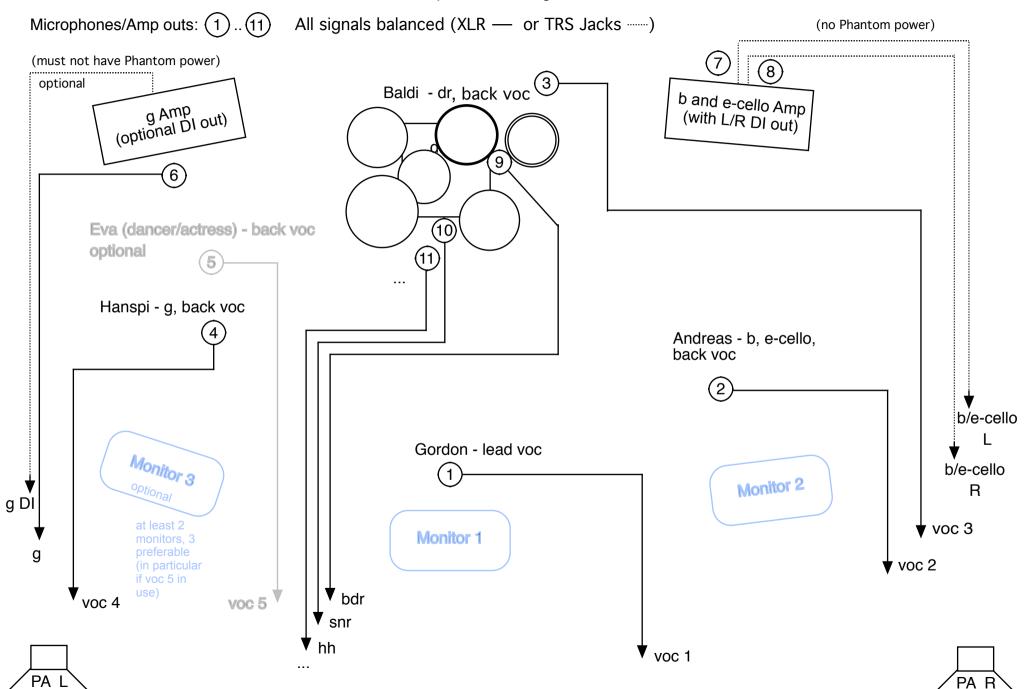

| CH# | Instrument         | Mic        |     | Monitor | Stage Plan  | Comment                                                                        |
|-----|--------------------|------------|-----|---------|-------------|--------------------------------------------------------------------------------|
|     | vox main           | w. effects | own |         | voc 1       | Gordon (lead vocal) (s) (*)                                                    |
|     | vox bass & e-cello | ATM41HE    | own |         | voc 2       | Andreas (back vocal, bass/e-cello) (s) (*)                                     |
|     | vox drums          |            |     |         | voc 3       | Baldi (back vocal, drummer) (s)                                                |
|     | vox guitar         |            |     |         | voc 4       | Hanspi (back vocal, guitarist)                                                 |
|     | vox dancer         |            |     |         | voc 5       | Eva (background vocal) optional                                                |
|     | e-guitar           |            |     |         | g           | Guitar mic                                                                     |
|     | e-guitar           | DI         | own |         | g DI        | Guitar DI from back of guitar amplifier (must not have phantom power) optional |
|     | e-cello/e-bass     | DI         | own |         | b/e-cello L | Bass/e-cello signal left from DI at back of bass amp                           |
|     | e-cello/e-bass     | DI         | own |         | b/e-cello L | Bass/e-cello signal right from DI at back of bass amp                          |
|     |                    |            |     |         | bdr         | drum kit                                                                       |
|     |                    |            |     |         | snr         | drum kit                                                                       |
|     |                    |            |     |         | hh          | drum kit                                                                       |
|     |                    |            |     |         |             | drum kit                                                                       |
|     |                    |            |     |         |             |                                                                                |
|     |                    |            |     |         |             |                                                                                |
|     |                    |            |     |         |             |                                                                                |

<sup>(</sup>s) mic stand brought along by band (\*) mics brought along by Gordon and Andreas

Peter Baldinger - dr, bvoc Andreas Fischlin - b, e-cello, bvoc

www.nsahb.com Sep.15/af